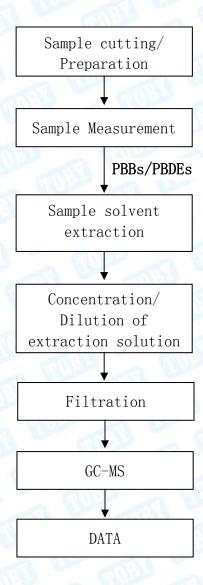

## 2. To Determine PBBs/PBDEs Content:

1A/F., Bldg.6, Yusheng Industrial Zone, The National Road No.107 Xixiang Section 467, Xixiang, Bao'an, Shenzhen, Guangdong, China Tel: (86) 755-26509301/02 Fax: (86) 755-26509195 Http://www.tobylab.cn