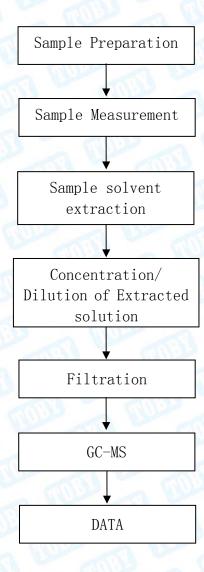

07 Xixiang Section 467, Xixiang, Bao'an, Shenzhen, Guangdong, China Tel: (86) 755-26509301/02 Fax: (86) 755-26509195 Http://www.tobylab.cn

# CONSOLIDATED TEST REPORT

### Test flow:

1. To Determine Lead/Cadmium/Mercury/ Hexavalent Chromium Content:





1A/F., Bldg.6, Yusheng Industrial Zone, The National Road No.107 Xixiang Section 467, Xixiang, Bao'an, Shenzhen, Guangdong, China Tel: (86) 755-26509301/02 Fax: (86) 755-26509195 Http://www.tobylab.cn

# CONSOLIDATED TEST REPORT

## 2. To Determine PBBs/PBDEs Content:





1A/F., Bldg.6, Yusheng Industrial Zone, The National Road No.107 Xixiang Section 467, Xixiang, Bao'an, Shenzhen, Guangdong, China Tel: (86) 755-26509301/02 Fax: (86) 755-26509195 Http://www.tobylab.cn

# CONSOLIDATED TEST REPORT

## 3. To Determine Phthalates Content:





# CONSOLIDATED TEST REPORT

| NO.   | SAMPLES NAME      | TEST REPORT NO.                | DESCRIPTION                     | REMARK