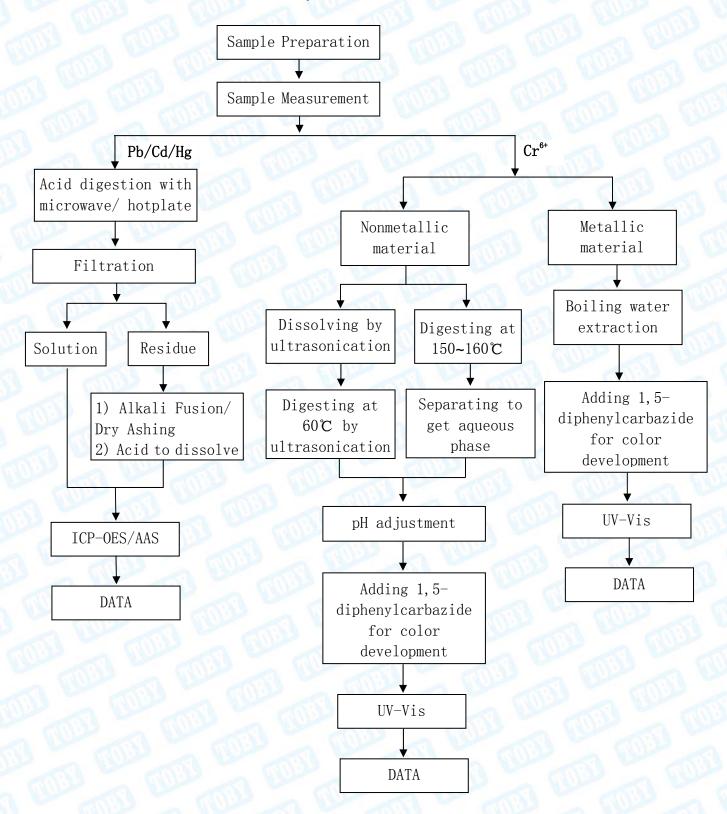

### Test flow:

1. To Determine Lead/Cadmium/Mercury/ Hexavalent Chromium Content:

1A/F., Bldg.6, Yusheng Industrial Zone, The National Road No.107 Xixiang Section 467, Xixiang, Bao'an, Shenzhen, Guangdong, China Tel: (86) 755-26509301/02 Fax: (86) 755-26509195 Http://www.tobylab.cn